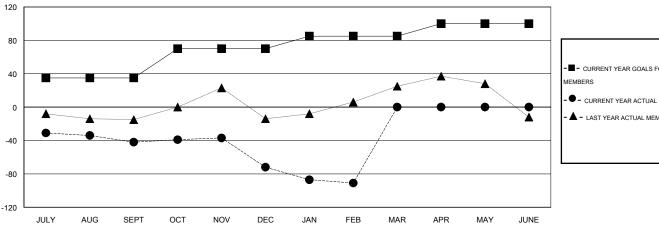

## GOALS AND ACTUAL MEMBERS CUMULATIVE

| -■-  | CURRENT YEAR GOALS FOR NEW |
|------|----------------------------|
| MEMB | FRS                        |

- CURRENT YEAR ACTUAL MEMBERS

- LAST YEAR ACTUAL MEMBERS